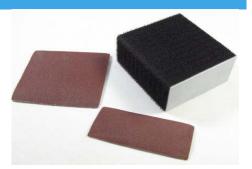

4. The hook-and-loop backing on the block and sanding papers makes it simple to add and remove the desired size and grit of sanding paper.

> The smaller side of the block is great for sanding detailed areas and the larger side for larger areas.

 The Stampin' Sanding System consists of a soft, easy-to-grip sanding block with four pieces of sanding paper, 2 of each size. The fine 150 grit and ultra-fine 180 grit sanding papers are ideal for distressing and sanding Core'dinations card stock.