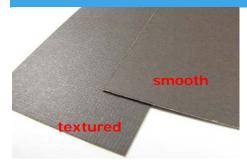

## Core'dinations Stampin' Sanding System Tutorial

1. Take texture to a new level with Core'dinations card stock and the Stampin' Sanding System.

> 12" x 12" Core'dinations card stock sheets in Early Espresso, Cherry Cobbler, or Gumball Green are smooth on one side and textured on the other.