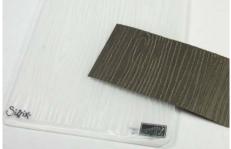

**NOTE:** New Dust Buddy can have a strong aroma. Air out in a well-ventilated area then return to the package for storage.

8. Rub with Core'dinations Dust Buddy to remove dust and residue.

 Emboss Core'dinations card stock with the Big Shot and Textured Impressions Embossing Folders, like the Woodgrain pattern shown.

> Even without sanding, some of the monochromatic core of the Core'dinations card stock shows through after embossing. Sanding the smooth or textured sides give different looks.

 Early Espresso Core'dinations card stock from left to right are: sanded, crumpled and sanded, embossed with Woodgrain Textured Impressions Embossing Folder and sanded.