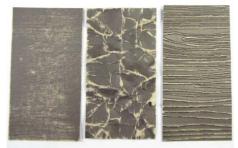

7. Highlight the embossing on the Core'dinations card stock even more by sanding it. The right half is sanded with the Stampin' Sanding System to show off the lighter core.

 The coordinating monochromatic core of the Core'dinations card stock is revealed when it is torn, sanded, embossed, or distressed.

> Even without sanding, some of the monochromatic core of the Core'dinations card stock shows through after embossing. Sanding the smooth or textured sides give different looks.

 Early Espresso Core'dinations card stock from left to right are: sanded, crumpled and sanded, embossed with Woodgrain Textured Impressions Embossing Folder and sanded.