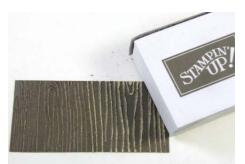

**NOTE:** New Dust Buddy can have a strong aroma. Air out in a well-ventilated area then return to the package for storage.

8. Rub with Core'dinations Dust Buddy to remove dust and residue.

 Emboss Core'dinations card stock with the Big Shot and Textured Impressions Embossing Folders, like the Woodgrain pattern shown.