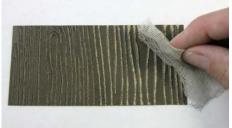

**NOTE:** New Dust Buddy can have a strong aroma. Air out in a well-ventilated area then return to the package for storage.

8. Rub with Core'dinations Dust Buddy to remove dust and residue.

 Emboss Core'dinations card stock with the Big Shot and Textured Impressions Embossing Folders, like the Woodgrain pattern shown.

> Even without sanding, some of the monochromatic core of the Core'dinations card stock shows through after embossing. Sanding the smooth or textured sides give different looks.

 Early Espresso Core'dinations card stock from left to right are: sanded, crumpled and sanded, embossed with Woodgrain Textured Impressions Embossing Folder and sanded.