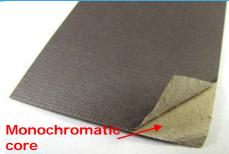

7. Highlight the embossing on the Core'dinations card stock even more by sanding it. The right half is sanded with the Stampin' Sanding System to show off the lighter core.

 The coordinating monochromatic core of the Core'dinations card stock is revealed when it is torn, sanded, embossed, or distressed.