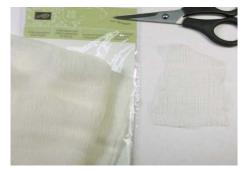

 Core'dinations Dust Buddy is a reusable tacky cloth used to remove dust and residue from projects so adhesives stick better and your fingers and work area stay cleaner. Cut off a small section to use.

**NOTE:** New Dust Buddy can have a strong aroma. Air out in a well-ventilated area then return to the package for storage.

8. Rub with Core'dinations Dust Buddy to remove dust and residue.

 Emboss Core'dinations card stock with the Big Shot and Textured Impressions Embossing Folders, like the Woodgrain pattern shown.